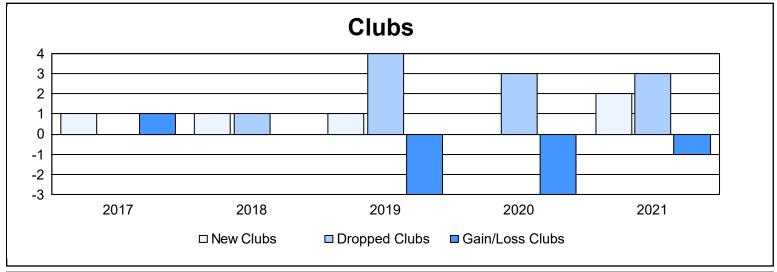

District O 5 As of June 2021 Cumulative

| Year      | New<br>Clubs | Dropped<br>Clubs | Gain/<br>Loss<br>Clubs | New<br>Members | Charter<br>Members | Reinstate<br>Members | Transfer<br>Members | Total<br>Member<br>Added | Total<br>Members<br>Dropped | Gain/<br>Loss<br>Members |
|-----------|--------------|------------------|------------------------|----------------|--------------------|----------------------|---------------------|--------------------------|-----------------------------|--------------------------|
| 2016-2017 | 1            | 0                | 1                      | 163            | 21                 | 1                    | 1                   | 186                      | 119                         | 67                       |
| 2017-2018 | 1            | 1                | 0                      | 78             | 28                 | 2                    | 6                   | 114                      | 169                         | -55                      |
| 2018-2019 | 1            | 4                | -3                     | 73             | 21                 | 3                    | 5                   | 102                      | 185                         | -83                      |
| 2019-2020 | 0            | 3                | -3                     | 44             | 0                  | 2                    | 5                   | 51                       | 121                         | -70                      |
| 2020-2021 | 2            | 3                | -1                     | 145            | 50                 | 1                    | 2                   | 198                      | 169                         | 29                       |
| Average   | 1            | 2                | -1                     | 101            | 24                 | 2                    | 4                   | 130                      | 153                         | -22                      |